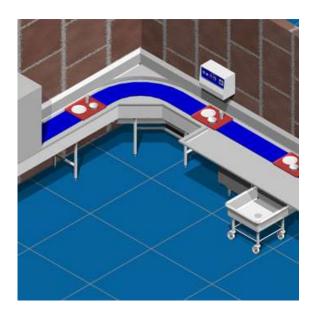

## Slat belt tray conveyor system for dishwash areas

- Made of HDPE for long life and durability
- The low friction belt reduces the load on the drive by reducing friction at turns, allowing the belt to turn several corners over a considerable length using only one drive
- High impact plastic slats attached to side flexing chain. Salts overlap for maximum sanitation and safety, preventing jam-ups and keeping cutlery from falling in between slats.
- High-density poly wear strips ensure only plastic to plastic contact for low friction and wear.