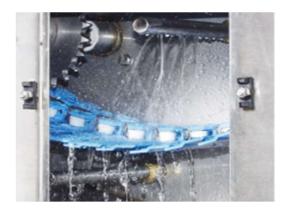

## Washing system for extra hygeine

• The cabinet has a standard built in belt wash. A wash tank contains wash arms located above and below the belt to thoroughly spray the belt with water.