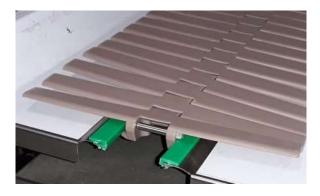

## Slat belt tray conveyor system for dishwash areas

- Made of HDPE for long life and durability
- The low friction belt reduces the load on the drive by reducing friction at turns, allowing the belt to turn several corners over a considerable length using only one drive
- High impact plastic slats attached to side flexing chain. Salts overlap for maximum sanitation and safety, preventing jam-ups and keeping cutlery from falling in between slats.
- High-density poly wear strips ensure only plastic to plastic contact for low friction and wear.

Construction in SS 304 for life long durability