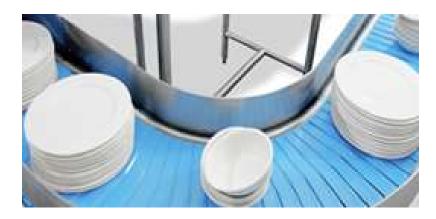

## Slat belt tray conveyor system for dishwash areas

- Made of HDPE for long life and durability
- The low friction belt reduces the load on the drive by reducing friction at turns, allowing the belt to turn several corners over a considerable length using only one drive
- High impact plastic slats attached to side flexing chain. Salts overlap for maximum sanitation and safety, preventing jam-ups and keeping cutlery from falling in between slats.
- High-density poly wear strips ensure only plastic to plastic contact for low friction and wear.