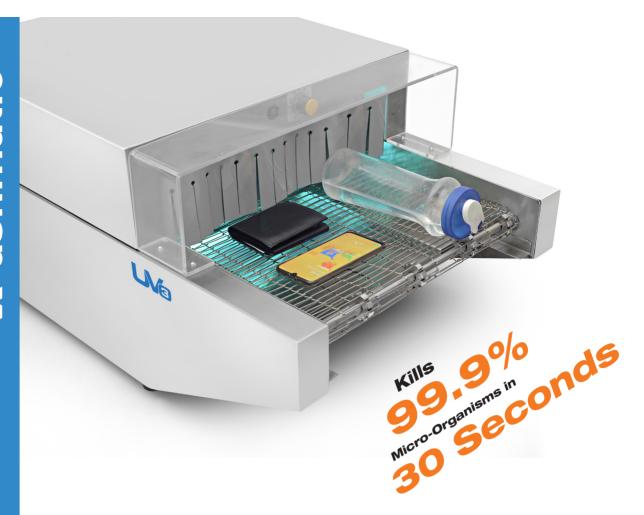

## **Passthrough sanitizers**

- Hands free operation
- 18"/24" wide belt
- Sterilisation in just 30 seconds
- Destroys 99.99% microorganisms
- 360 Degree UV power for all-round sanitization
- Suitable for Offices, Malls, Public Place Entrances, Restaurants, Hotels, Schools etc.
- Silent operation

## **Passthrough UV Sanitizers**