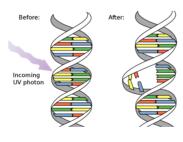

Ultra-Violet (UV) light is invisible to the human eye and is divided into UV-A, UV-B and UV-C.

UV-C is found within 100-280 nm range. Washmatic UV30 sanitizers have their main emission at 254 nm where the action on DNA is 85% of the peak value and 80% on the IES curve. As a result, our machines are extremely effective in breaking down the DNA of micro-organisms. This means that they cannot replicate and cause disease.