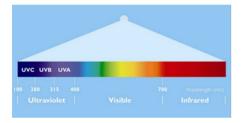

## What is UV technology?

Seconds % reduction After 30 g Range (Before) Cfu/cm² 99.99 99.99 Cfu/cm<sup>2</sup> 99.99 1.5 X 105 99.99 28 3.2 X 105 17 99.99 1.1 X 10<sup>5</sup> 28 3.6 X 10<sup>5</sup> Proven by Lab Test

Ultra-Violet (UV) light is invisible to the human eye and is divided into UV-A, UV-B and UV-C.

UV-C is found within 100-280 nm range. Washmatic UV30 sanitizers have their main emission at 254 nm where the action on DNA is 85% of the peak value and 80% on the IES curve. As a result, our machines are extremely effective in breaking down the DNA of micro-organisms. This means that they cannot replicate and cause disease.