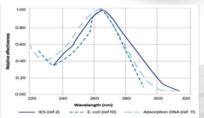

## What is UV technology?

Seconds % reduction After 30 g Range (Before) Cfu/cm² 99.99 99.99 Cfu/cm<sup>2</sup> 99.99 1.5 X 105 99.99 28 3.2 X 105 17 99.99 1.1 X 10<sup>5</sup> 28 3.6 X 10<sup>5</sup> Proven by Lab Test

Ultra-Violet (UV) light is invisible to the human eye and is divided into UV-A, UV-B and UV-C.

UV-C is found within 100-280 nm range. Washmatic UV30 sanitizers have their main emission at 254 nm where the action on DNA is 85% of the peak value and 80% on the IES curve. As a result, our machines are extremely effective in breaking down the DNA of micro-organisms. This means that they cannot replicate and cause disease.